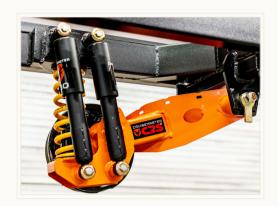

## SUSPENSION, HITCH & WHEELS

- Cruisemaster CRS2 Trailing Arm Suspension -3500lb GVWR
- Cruisemaster DO35 Hitch Coupler w/ Handbrake
- Electric Drum Brakes
- BFG AT Tires and Pro Comp Wheels (2)