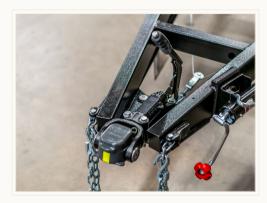

## SUSPENSION, HITCH & WHEELS

- Cruisemaster CRS2 Trailing Arm Suspension -3500lb GVWR
- Cruisemaster DO35 Hitch Coupler w/ Handbrake
- Electric Drum Brakes
- BFG AT Tires and Pro Comp Wheels (2)

#### WIRING AND LIGHTS

- 7 pin and junction box
- Chassis Main Harness
- Tail lights (2)
- Marker Light Red (2)
- Marker Light Orange (2)