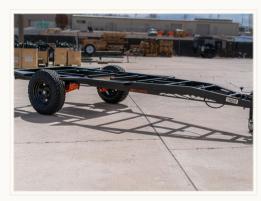

# OFFROAD TRAILER CHASSIS

16' long x 60" wide powdercoated frame made of 1/8" 4x2 and 3x2 laser cut tube steel

## SUSPENSION, HITCH & WHEELS

- Cruisemaster CRS2 Trailing Arm Suspension -3500lb GVWR
- Cruisemaster DO35 Hitch Coupler w/ Handbrake
- Electric Drum Brakes
- BFG AT Tires and Pro Comp Wheels (2)