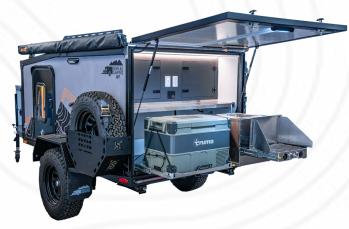

**SOLAR:** 100W Zamp Obsidian

**BATTERY:** 100 AH Battle Born

MATTRESS SIZE: Queen 57" x 77"

STORAGE CAPACITY: 39.6 CuFt

Victron Smart Shunt
Victron Cerbo GX
Victron Charge Controller
11lb Propane Tank
Instant Hot Water Shower
D035 Fully Articulating Hitch Coupler
Full Size Spare Tire
Maxxair Fan With Reverse
Dual Doors With Built In Shade & Screen
Stainless Steel Sink, Stove, & Countertop
Truma C60 Fridge/Freezer
LED Lighting With Dimmers
12V & 110V Power Sources
Partner Cook Stove

8' Straight Awning
Roof Rack + 2 Crossbars
Front & Rear 2" Receiver Hitch
Parking Brake
Leveling Jacks