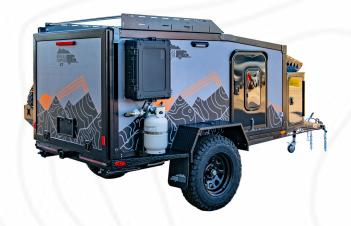

**SOLAR:** 100W Zamp Obsidian

**BATTERY:** 100 AH Battle Born

MATTRESS SIZE: Queen 57" x 77"

STORAGE CAPACITY: 39.6 CuFt

Victron Smart Shunt
Victron Cerbo GX
Victron Charge Controller
11lb Propane Tank
Instant Hot Water Shower
D035 Fully Articulating Hitch Coupler
Full Size Spare Tire
Maxxair Fan With Reverse
Dual Doors With Built In Shade & Screen
Stainless Steel Sink, Stove, & Countertop
Truma C60 Fridge/Freezer
LED Lighting With Dimmers
12V & 110V Power Sources
Partner Cook Stove

8' Straight Awning
Roof Rack + 2 Crossbars
Front & Rear 2" Receiver Hitch
Parking Brake
Leveling Jacks