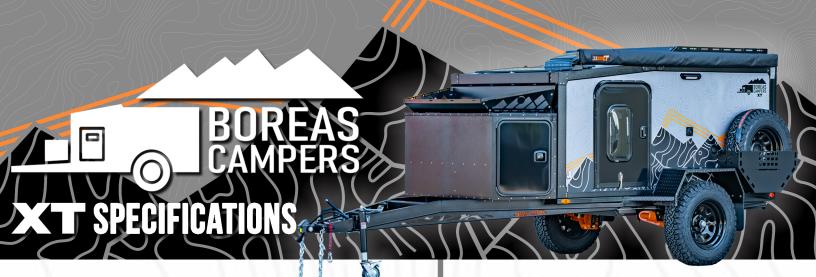

The XT is a completely turnkey backcountry basecamp, equipped with everything you need to be comfortable on self-supported trips.

**DRY WEIGHT:** 2,200 lbs **TONGUE WEIGHT:** 210 lbs

MAX GVWR: 3,500 lbs

**INDEPENDENT SUSPENSION:** Cruisemaster CRS2

**TIRE SIZE:** 235/80/R17

GROUND CLEARANCE: 19"
OVERALL WIDTH: 7'
OVERALL LENGTH: 16'
OVERALL HEIGHT: 6' 8.5"

WHEELBASE: 7'
INTERIOR HEADROOM: 45"

FRESH WATER CAPACITY: 30 Gallons

**SOLAR:** 100W Zamp Obsidian

**BATTERY:** 100 AH Battle Born

MATTRESS SIZE: Queen 57" x 77"

STORAGE CAPACITY: 39.6 CuFt

Victron Smart Shunt
Victron Cerbo GX
Victron Charge Controller
11lb Propane Tank
Instant Hot Water Shower
D035 Fully Articulating Hitch Coupler
Full Size Spare Tire
Maxxair Fan With Reverse
Dual Doors With Built In Shade & Screen
Stainless Steel Sink, Stove, & Countertop
Truma C60 Fridge/Freezer
LED Lighting With Dimmers
12V & 110V Power Sources
Partner Cook Stove