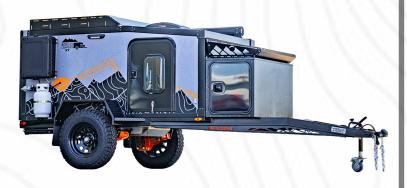

**SOLAR:** 100W Zamp Obsidian

**BATTERY:** 100 AH Battle Born

MATTRESS SIZE: Queen 57" x 77"

STORAGE CAPACITY: 39.6 CuFt

Victron Smart Shunt
Victron Cerbo GX
Victron Charge Controller
11lb Propane Tank
Instant Hot Water Shower
D035 Fully Articulating Hitch Coupler
Full Size Spare Tire
Maxxair Fan With Reverse
Dual Doors With Built In Shade & Screen
Stainless Steel Sink, Stove, & Countertop
Truma C60 Fridge/Freezer
LED Lighting With Dimmers
12V & 110V Power Sources
Partner Cook Stove

8' Straight Awning
Roof Rack + 2 Crossbars
Front & Rear 2" Receiver Hitch
Parking Brake
Leveling Jacks